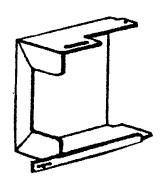

## **TO INSTALL:**

Remove original Cash-Box shelf.

- 2. Place new Cash Box Shelf in position by sliding its right side, flat, metal projection through the vertical bulkhead at right.
- 3. Secure Cash Box Shelf (on left side) with self drilling screw provided.

## CASH BOX SHELF